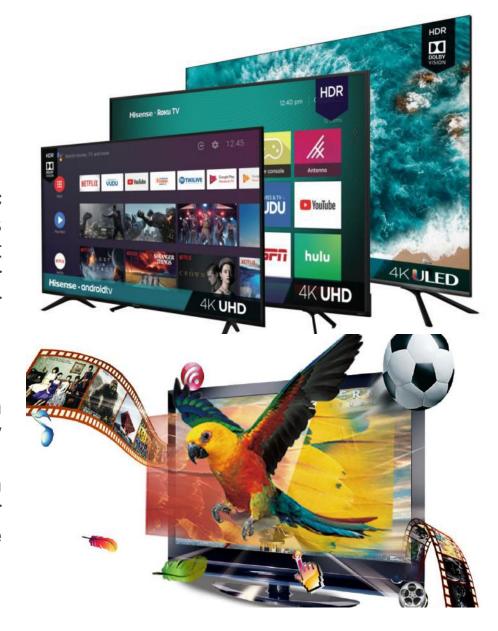

## 4K Ultra Smart Displays

Mass Visions has a range of cutting edge Samsung, LG , Panasonic 4K / UHD displays with complete floor stand and mounting brackets with hardwares required for complete setup. Our Displays are a great option with a elegant visibility with neat finishing's to display your content in rooms with high ambient light or wherever the projection or LED screen is not practical solution.

We have a wide range of 4K display from 40" to 86" panels on rentals, We have the inventory in Bulk quantity which will suit any kind of event all occasions like corporate events, product launches, meetings, exhibitions, conference, party, classroom activities or even permanent fixed installations. All of our 4K displays are designed for public environments and the branded inventory in our warehouse are proven and tested to perform flawlessly