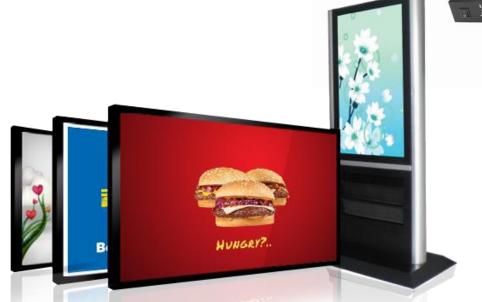

# Digital Signage

Digital signage is the best way to get that extra edge of engagement above the event itself. Whether it's through social media wall, sharing images from exhibitors and trade show partners, or using the screen to facilitate a gamification or competition element of an event. Digital Signage can make a major impact on those involved in the key events and communication area of any business. We naturally turn towards screens to seek information, to know the highlights, view photos and valuable content those are very crucial.

Wide range of Digital signage displays are available with for corporate and event rentals, starting from 22" to 55" panel, ranging from TFT, LCD, LED and even standee kiosks which are very flexible to use at multidimensional events .Our signage display systems are very flexible and can be used in various shapes, sizes with landscape or portrait orientation , also can be customized further for different mounting structures suitable for all type of diverse events starting from a small promotional activity, advertising campaign, conference to large sports event.