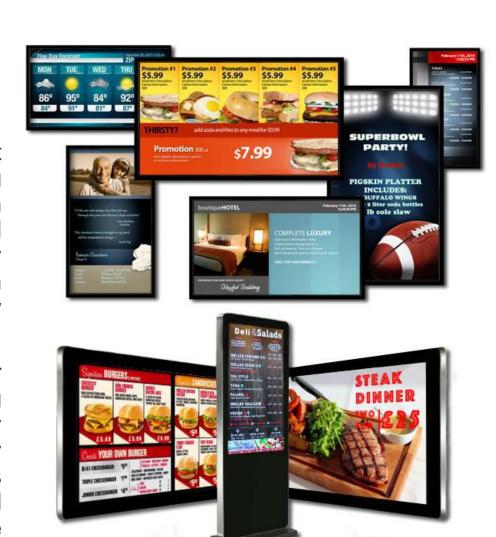

# Digital Signage

Digital signage is the best way to get that extra edge of engagement above the event itself. Whether it's through social media wall, sharing images from exhibitors and trade show partners, or using the screen to facilitate a gamification or competition element of an event. Digital Signage can make a major impact on those involved in the key events and communication area of any business. We naturally turn towards screens to seek information, to know the highlights, view photos and valuable content those are very crucial.

Wide range of Digital signage displays are available with for corporate and event rentals, starting from 22" to 55" panel, ranging from TFT, LCD, LED and even standee kiosks which are very flexible to use at multidimensional events .Our signage display systems are very flexible and can be used in various shapes, sizes with landscape or portrait orientation , also can be customized further for different mounting structures suitable for all type of diverse events starting from a small promotional activity, advertising campaign, conference to large sports event.