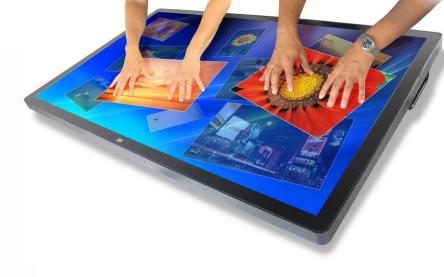

### **Touch Screen Displays**

Interactive touch screen displays have an unique ability to attract anyone. Digital experiences on a touchscreen can be a talking point of an event which can create audience engagement through exceptional content, interactive quizzes, games, augmented reality applications which can surely draw a crowd for the next plan of action. Our rental systems doesn't require any keyboard, thus saving space and reduced complexity for the end user. All of our touch displays are designed for public environments and our latest touch sensors are proven and tested to perform flawlessly.

Wide range of Multitouch Displays. Choose from a variety of touch screen displays in different sizes, formats and resolutions. Starting from 22" to 75" touchscreen, ranging from single touch, dual touch, 10 multitouch display and even up to 20 multi touch display systems are available with us on hire for any type of event, conference and exhibitions across India.