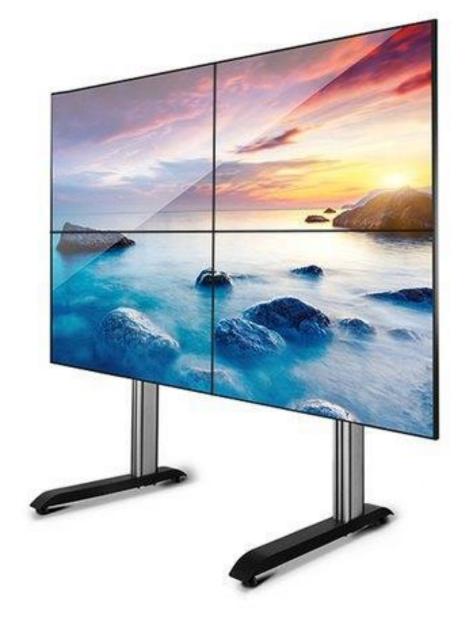

### Seamless Video Wall

Video Wall is a special multi-monitor display system consisting of several monitors, TV sets tiled or overlapped together to create one wide frame. Typical these display technologies include LCD panels, LED arrays with direct vision capabilities designed with narrow bezels to minimize the gap between active display areas.

Contact us if you require any video walls in the desired dimensions, starting from 2x2, 2x3, 3x3 up to 4x4 matrix for your event, product presentation or exhibition booth. We have the largest and wide range of inventories in the industry. These systems can be picked up at our warehouse for rentals or you can choose to have us program the inventory with your content, presentations or advert materials to display in the required dimensions, and get this installed in respective exhibition booth or venue in support with your stall fabricators or the event production team.